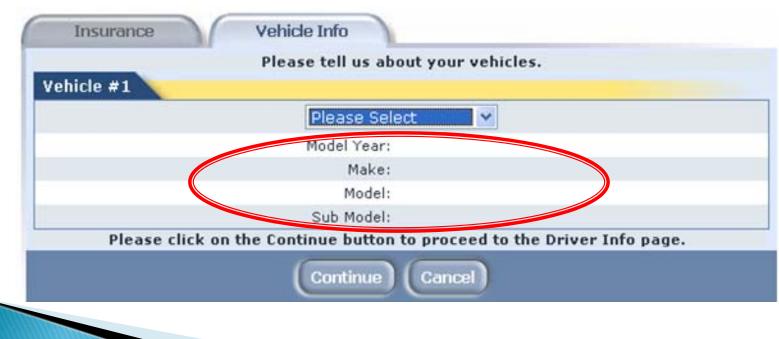

# Insurance Shopper Vehicle Info

If the member has existing auto loans in the database, it will prefill all the vehicle information when selected from the drop down list

# Insurance Shopper Vehicle Info

If the member has existing auto loans in the database, it will prefill the vehicle information when selected from the drop down list

|              | Please tell us about your vehicles.            |              |
|--------------|------------------------------------------------|--------------|
| ehicle #1 🔪  |                                                |              |
|              | Please Select 🛛 🐱                              |              |
|              | Model Year:                                    |              |
|              | Make:                                          |              |
|              | Model:                                         |              |
|              | Sub Model:                                     |              |
| Please click | on the Continue button to proceed to the Drive | r Info page. |
|              | Continue Cancel                                |              |