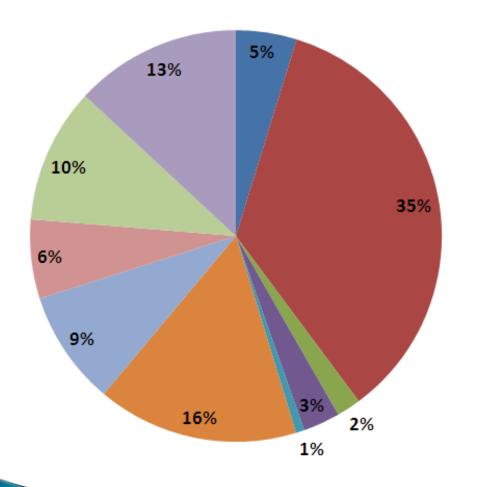

### Lead Sources

- The following were the top three lead sources for 2007:
  - 35% from the branch network
  - 16% from monthly E-mails
  - 13% from Wescom Employees due to the Employee Rebate Promotion