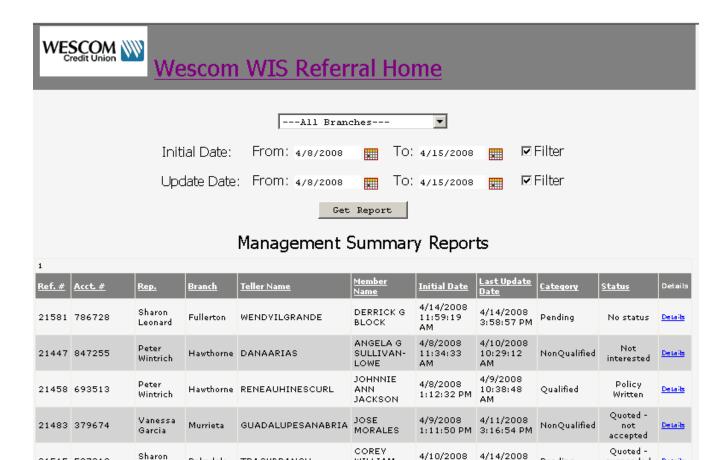

## **WIS Referral Database**

WILLIAM

DONOVEN

JOHNSON

JONES

Pending

Pending

4:41:25 PM 3:52:21 PM